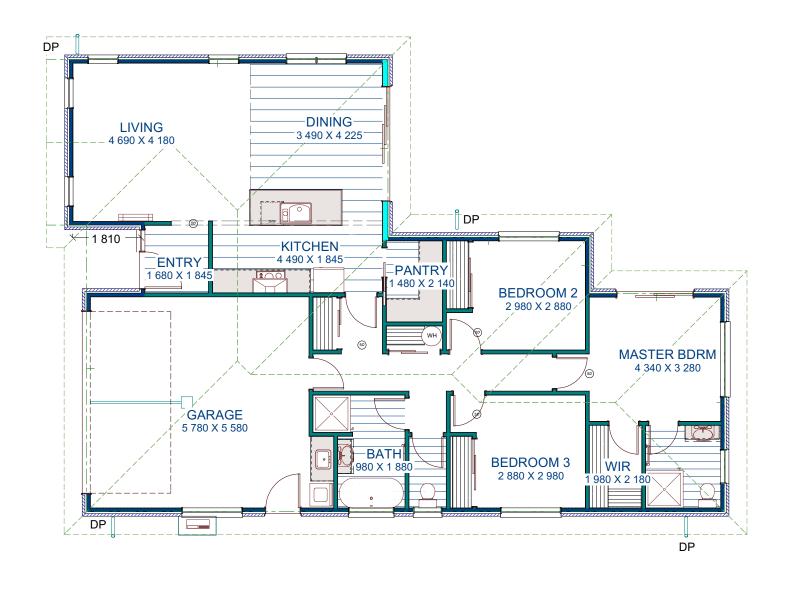

DT Design

Mobile 022 101 8879 email dtdesignnz@icloud.com

All measurements, distances from boundaries and other relevant details to be confirmed on site and with respective authorities before building commences. E&OE

BUILDING PRACTIFIED BUILDING CONFIDENCE

DANZ
Reg No. 5998

Proposed Residence For Ward Residence Lot 14 Kay Way Rakaia

| Date:  | 22/8/2024   | Area:  |  |
|--------|-------------|--------|--|
| Scale: | 1-100       | Plan # |  |
| Drawn  | By: D Sower | by     |  |