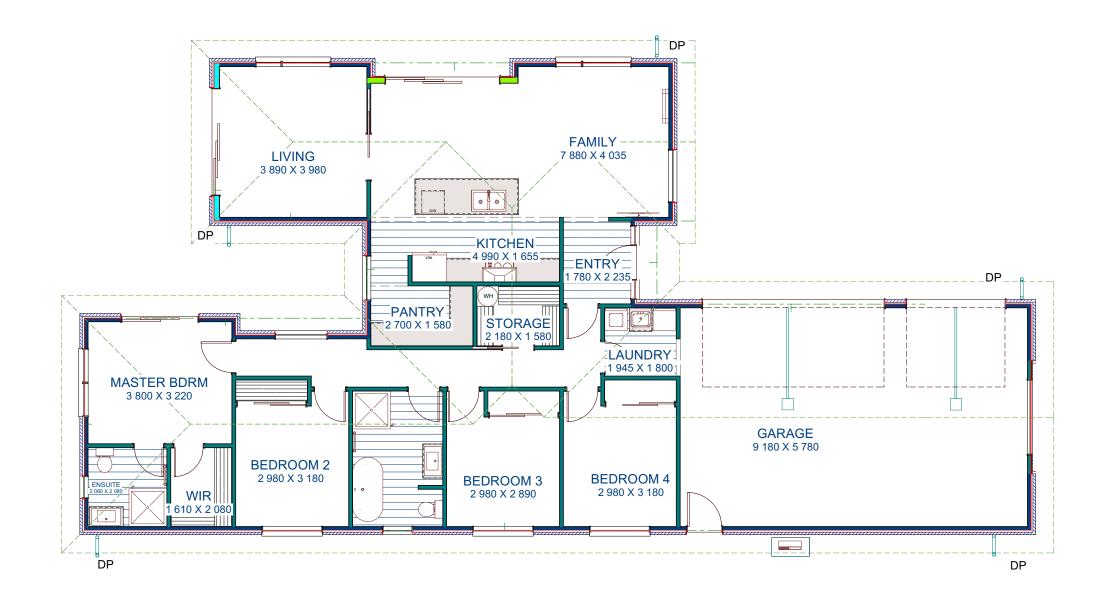

| ate:  | 1/07/2024   | Area:  |  | Page: |
|-------|-------------|--------|--|-------|
| cale: | 1-100       | Plan # |  | 2     |
| rawn  | By: D Sower |        |  |       |