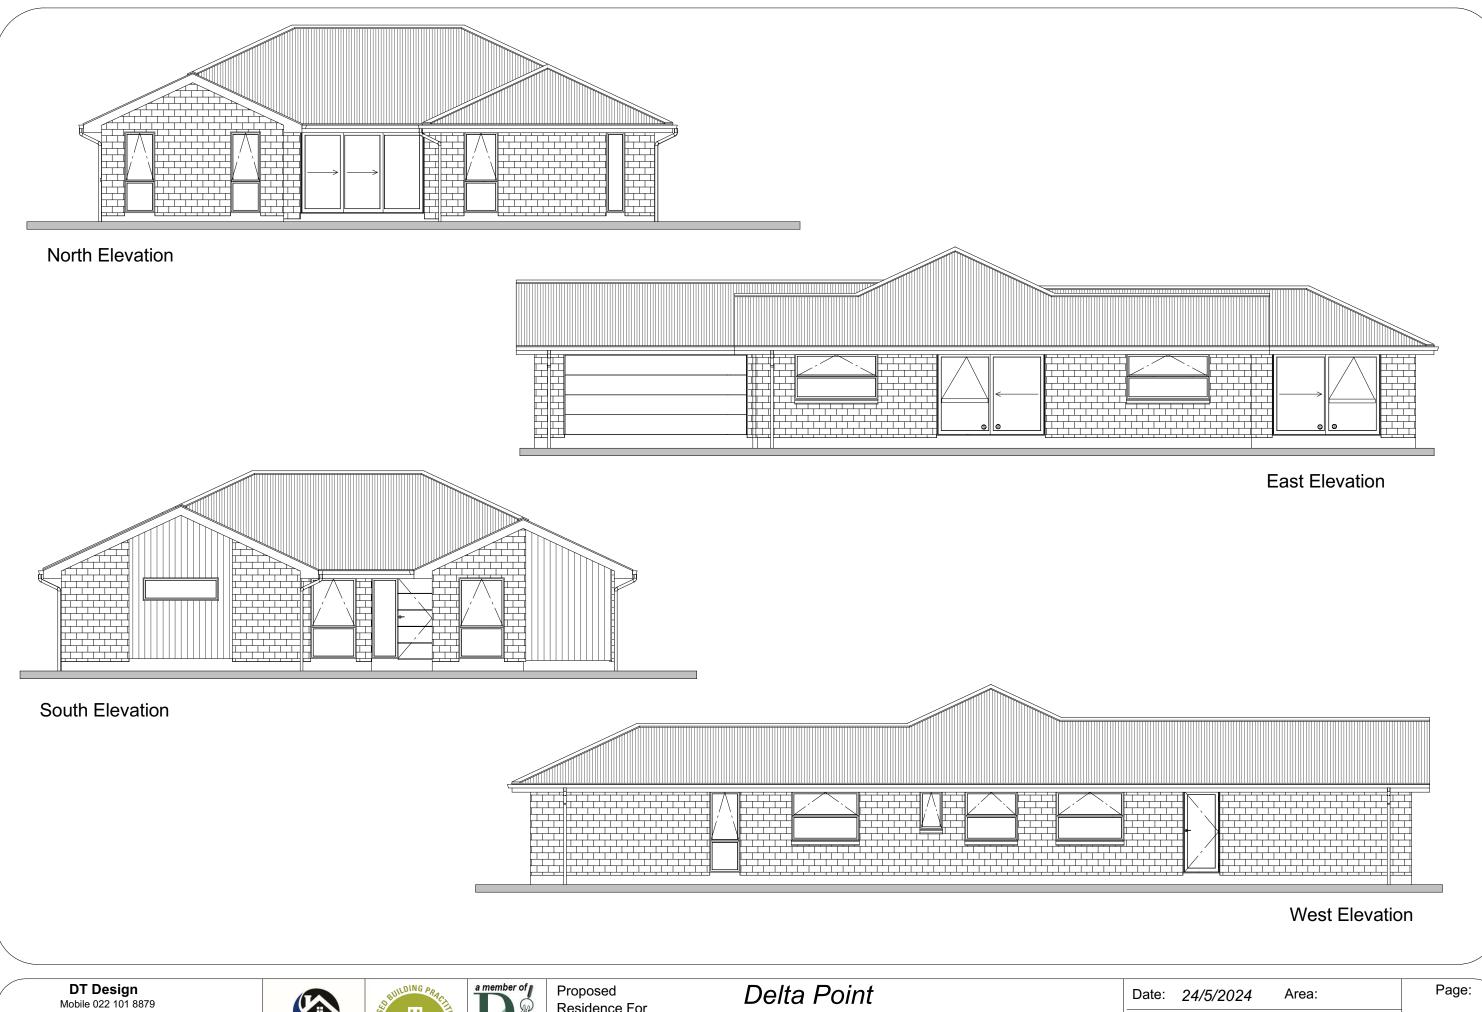

DT Design

Mobile 022 101 8879 email dtdesignnz@icloud.com

All measurements, distances from boundaries and other relevant details to be confirmed on site and with respective authorities before building commences. E&OE

BUILDING PRACTIFIED OF THE PROPERTY OF THE PRO

Proposed Residence For

Delta Point

Date: 24/5/2024 Area:

Scale: 1-100 Plan #

Drawn By: D Sowerby

Page:

email dtdesignnz@icloud.com

All measurements, distances from boundaries and other relevant details to be confirmed on site and with respective authorities before building commences. E&OE

Proposed Residence For

| Date:                      | 24/5/2024 | Area:  |  |
|----------------------------|-----------|--------|--|
| Scale:                     | 1-100     | Plan # |  |
| Drawn By: <i>D Sowerby</i> |           |        |  |