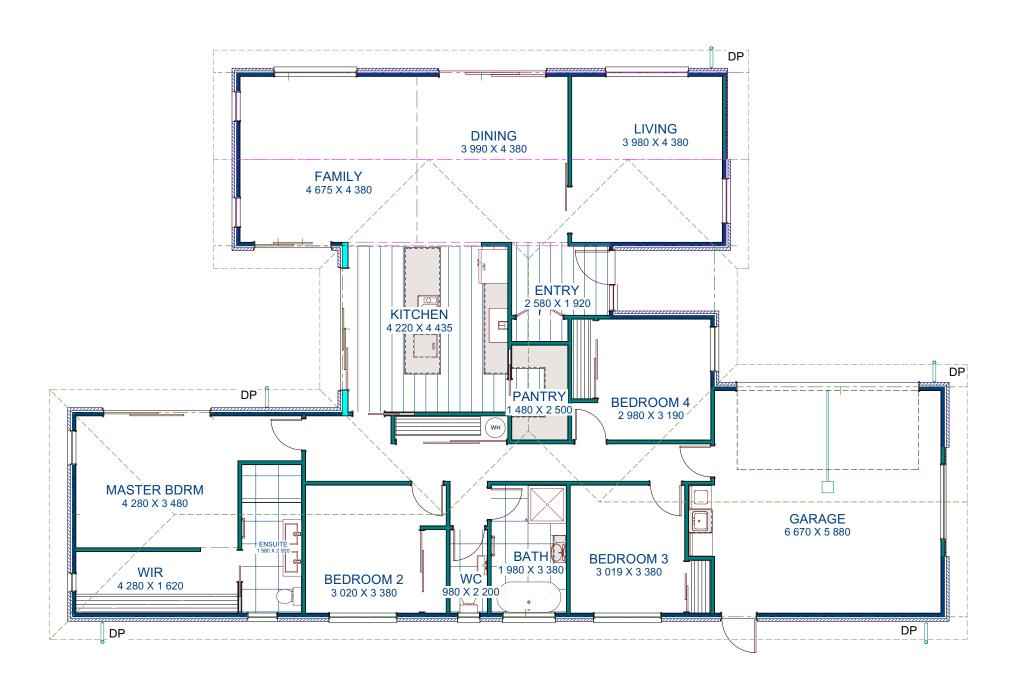

DT Design

Mobile 022 101 8879 email dtdesignnz@icloud.com

All measurements, distances from boundaries and other relevant details to be confirmed on site and with respective authorities before building commences. E&OE

BUILDING PRACTIFIED OF THE PROPERTY OF THE PRO

Proposed Residence For

Delta Point

Date: 24/5/2024 Area:

Scale: 1-100 Plan #

Drawn By: D Sowerby

Page:

email dtdesignnz@icloud.com

All measurements, distances from boundaries and other relevant details to be confirmed on site and with respective authorities before building commences. E&OE

Proposed Residence For

| Date:                      | 24/5/2024 | Area:  |  |
|----------------------------|-----------|--------|--|
| Scale:                     | 1-100     | Plan # |  |
| Drawn By: <i>D Sowerby</i> |           |        |  |